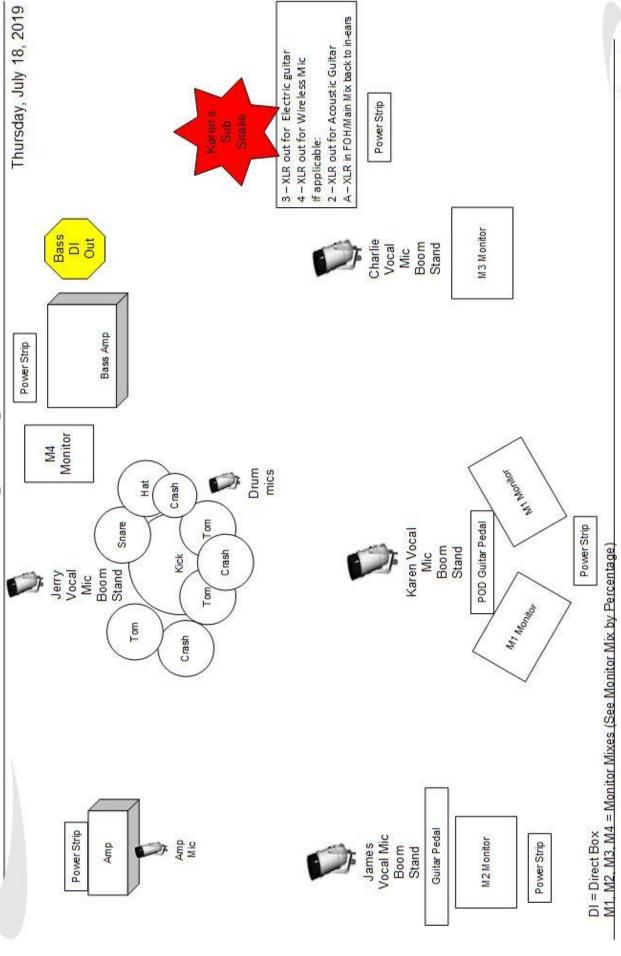

## Karen Hart Band Pretending Stage Plot

Page 1

## Karen Hart Band Pretending Input List

| Input                        | Method                       |
|------------------------------|------------------------------|
| Kick                         | Mic                          |
| Snare                        | Mic                          |
| Tom 1                        | Mic                          |
| Tom 2                        | Mic                          |
| Floor Tom                    | Mic                          |
| Overhead (L)                 | Mic                          |
| Overhead (R)                 | Mic                          |
| Ride                         | Mic                          |
| High Hat                     | Mic                          |
| Lead Guitar                  | Mic Guitar Amp               |
| Bass                         | Bass Amp DI                  |
| Karen Electric Guitar        | XLR (sub snake 3)            |
| Karen Wireless Mic           | XLR (sub snake 4)            |
| Karen Acoustic Guitar        | XLR (sub snake 2)            |
| FOH/Main Mix back to in-ears | XLR (sub snake A)            |
| James Vocal (Lead Guitar)    | Mic – Boom Stand             |
| Karen Vocal (Center Stage)   | My Wireless Mic – Boom Stand |
| Charlie Vocal (Bass)         | Mic – Boom Stand             |
| Jerry Vocal (Drummer)        | Mic – Boom Stand             |

## **Monitor Mix by Percentage**

|         | Name                     | Lead<br>Vocals<br>(All Mics) | Other<br>Vocals | Lead<br>Guitar | Bass<br>Guitar | Rhythm<br>Elec/Acoustic | Kick | Snare |
|---------|--------------------------|------------------------------|-----------------|----------------|----------------|-------------------------|------|-------|
| M1      | Karen<br>(Lead Vocal)    | 100                          | 80              | 0              | 0              | 30                      | 0    | 0     |
| M2      | James<br>(Lead Guitar)   | 100                          | 80              | 50             | 30             | 30                      | 50   | 50    |
| M3      | Charlie<br>(Bass Guitar) | 100                          | 80              | 50             | 50             | 30                      | 50   | 50    |
| M4      | Jerry<br>(Drums)         | 100                          | 80              | 50             | 50             | 30                      | 100  | 50    |
| In-Ears | Karen<br>(in-ears)       | 100                          | 100             | 100            | 100            | 100                     | 100  | 100   |